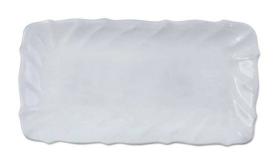

## **Incanto Ruffle Rectangular Tray**

sku: INC-11022

Italian for enchantment, Incanto is inspired by Italy's art, landscape, and Venetian history. The ruffle designs on the Incanto Ruffle Rectangular Tray suggest the soft ripples of the Adriatic Sea and add beautiful detail to whatever you serve. We also like this tray on a console as decor.

Rectangular Tray

*Dimensions: 12.75"L, 6.75"W Material: Terra Marrone* 

Made in Italy

Care: We recommend using a non-fragrant/non-citrus, non-abrasive detergent on the air dry cycle (or econo heat when available).