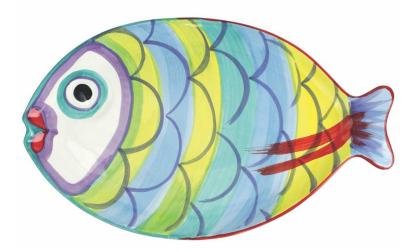

## sku: PSE-7829

A traditional school of fish was the original inspiration for the Pesci Colorati collection. The Figural Fish Platter brings Pesci Colorati to life with layers of color handpainted and the fish figure handcrafted by our maestro artisans. Platter Dimensions: 18.5"L, 11"W Material: Terra Bianca Made in Italy Care: We recommend using a non-fragrant/non-citrus, non-abrasive detergent on the air dry cycle (or econo heat when available). In stock items will be shipped via ground shipping within 10-15 business days of placing your order. When out of stock, pre-ordered items may take up to 12 weeks to ship. Learn about our Shipping Policy. This item is subject to Return Exclusions please see our Return Policy.