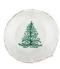

## Melamine Lastra Holiday Three-Piece Place Setting

sku: MLAH-2300S-3

Lastra Holiday's unique silhouettes and cheerful design take a new form on the Melamine Lastra Holiday Three-Piece Place Setting. Delight in the magic of the holiday season as handpainted fir trees and red birds drift across the fresh white canvas of each piece. Lightweight yet sturdy with a glossy finish, this collection is ideal for outdoor use or meals with children.