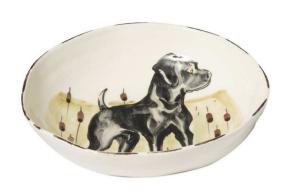

## Wildlife Black Hunting Dog Pasta Bowl

sku: WDL-7804BL

Handpainted in Tuscany and an instant classic for everyday dining, the Wildlife Black Hunting Dog Pasta Bowl brings the grandeur and beauty of the outdoors to your table with exceptional detail and craftsmanship.

Pasta Bowl

Dimensions: 8.5"D, 2"H Material: Terra Bianca

Made in Italy

Care: We recommend using a non-fragrant/non-citrus, non-abrasive detergent on the air dry cycle (or econo heat when available).

In stock items will be shipped via ground shipping within 10-15 business days of placing your order. When out of stock, pre-ordered items may take up to 12 weeks to ship. Learn about our Shipping Policy. This item is subject to Return Exclusions please see our Return Policy.