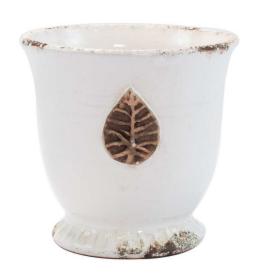

## Rustic Garden White Medium Cachepot with Leaf

sku: RGA-89088W

Handcrafted in Tuscany, the Rustic Garden White Medium Cachepot with Leaf Cobalt Scalloped Cachepot brings color and style to your garden or home.

Cachepot

*Dimensions: 9"D, 8.75"H Material: Terra Cotta* 

Made in Italy

Care: Clean With Damp Cloth

In stock items will be shipped via ground shipping within 10-15 business days of placing your order. When out of stock, pre-ordered items may take up to 12 weeks to ship. Learn about our Shipping Policy.