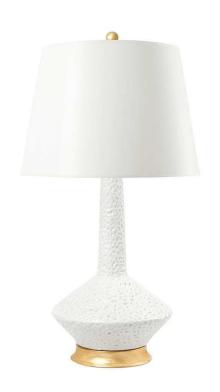

## Edison Tall Table Lamp - White

sku: OPO-810-109

The Edison Lamp collection has a mid-century modern design with a tribal aesthetic. The thick handapplied glaze creates a lava-like texture that would look great in your living room.

Table Lamp in White

Dimensions: 31.5"H x 12"D Material: Glazed Porcelain

Care: For general maintenance, periodically dust off your lighting with a feather duster or a soft clean cloth, preferably weekly. Never use abrasive materials for cleaning glass as they may cause scratches. Use appropriate glass cleaning solutions and a microfiber cloth.