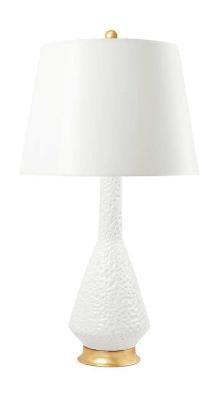

## Edison Medium Table Lamp - White

sku: OPO-800-109

The Edison Lamp collection has a mid-century modern design with a tribal aesthetic. The thick handapplied glaze creates a lava-like texture that would look great in your living room.

Table Lamp in White

Dimensions: 29"H x 7"D Material: Glazed Porcelain

Care: For general maintenance, periodically dust off your lighting with a feather duster or a soft clean cloth, preferably weekly. Never use abrasive materials for cleaning glass as they may cause scratches. Use appropriate glass cleaning solutions and a microfiber cloth.