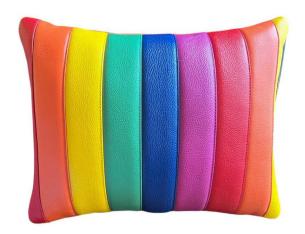

## Medium Woven Leather Accent Pillow - Rainbow

sku: KOFF-MEDIUM-RAINBOW

Monochrome moment or bold moment. Effortlessly chic. Add a luxurious leather accent pillow to your foyer, guest bedroom, or study with the Koff Woven Leather Accent Pillow. Covered from front to back with buttery soft pebble leather in breathtakingly rich colors. Woven accents crafted by hand. Pebble leather back panel featuring embossed signature KOFF.

Pillow in Rainbow

*Dimensions: 15"L x 12"W x 4"H* 

Material: Leather

Care: Wipe clean by dampening a soft white cloth with water.

Designed by Robert Rokoff

In-stock items will be shipped via ground shipping within 8-10 business days of placing your order. Where available for pre-order items may take 6-8 weeks to ship. Learn about our Shipping Policy. This item is subject to Return Exclusions please see our Return Policy.