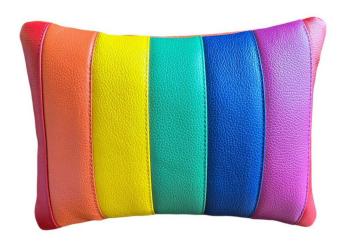

## Mini Woven Leather Accent Pillow - Rainbow

sku: KOFF-MINI-RAINBOW

Monochrome moment or bold moment. Effortlessly chic. Add a luxurious leather accent pillow to your foyer, guest bedroom, or study with the Koff Woven Leather Accent Pillow. Covered from front to back with buttery soft pebble leather in breathtakingly rich colors. Woven accents crafted by hand. Pebble leather back panel featuring embossed signature KOFF.

Pillow in Rainbow

Dimensions: 11"L x 8"W x 4"H

Material: Leather

Care: Wipe clean by dampening a soft white cloth with water.

Designed by Robert Rokoff

In-stock items will be shipped via ground shipping within 8-10 business days of placing your order. Where available for pre-order items may take 6-8 weeks to ship. Learn about our Shipping Policy. This item is subject to Return Exclusions please see our Return Policy.