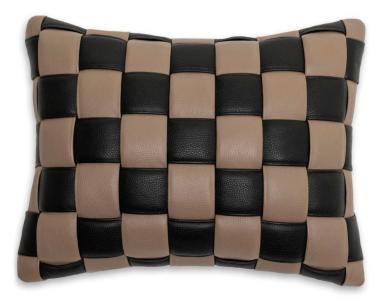

## Medium Woven Leather Accent Pillow - Taupe & Black

## sku: KOFF-MEDIUM-TAUPE / BLACK

Monochrome moment or bold moment. Effortlessly chic. Add a luxurious leather accent pillow to your foyer, guest bedroom, or study with the Koff Woven Leather Accent Pillow. Covered from front to back with buttery soft pebble leather in breathtakingly rich colors. Woven accents crafted by hand. Pebble leather back panel featuring embossed signature KOFF.

Pillow in Taupe & Black Dimensions: 15"L x 12"W x 4"H Material: Leather Care: Wipe clean by dampening a soft white cloth with water. Designed by Robert Rokoff In-stock items will be shipped via ground shipping within 8-10 business days of placing your order. Where available for pre-order items may take 6-8 weeks to ship. Learn about our Shipping Policy. This item is subject to Return Exclusions please see our Return Policy. In stock: 0