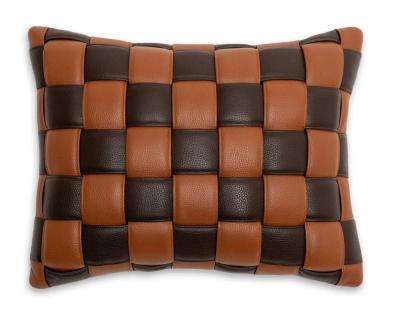

## Medium Woven Leather Accent Pillow - Cinnamon & Tobacco

sku: KOFF-MEDIUM-CINNAMON / TO

Monochrome moment or bold moment. Effortlessly chic. Add a luxurious leather accent pillow to your foyer, guest bedroom, or study with the Koff Woven Leather Accent Pillow. Covered from front to back with buttery soft pebble leather in breathtakingly rich colors. Woven accents crafted by hand. Pebble leather back panel featuring embossed signature KOFF.

Pillow in Cinnamon & Tobacco Dimensions: 15"L x 12"W x 4"H

Material: Leather

Care: Wipe clean by dampening a soft white cloth with water.

Designed by Robert Rokoff

In-stock items will be shipped via ground shipping within 8-10 business days of placing your order. Where available for pre-order items may take 6-8 weeks to ship. Learn about our Shipping Policy. This item is subject to Return Exclusions please see our Return Policy.