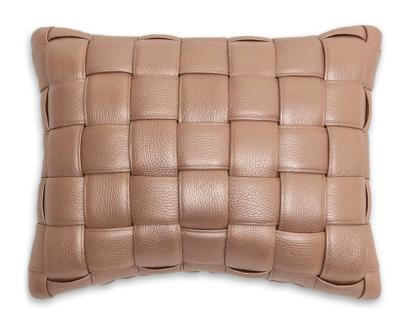

## Medium Woven Leather Accent Pillow - Copper

sku: KOFF-MEDIUM-COPPER

Monochrome moment or bold moment. Effortlessly chic. Add a luxurious leather accent pillow to your foyer, guest bedroom, or study with the Koff Woven Leather Accent Pillow. Covered from front to back with buttery soft pebble leather in breathtakingly rich colors. Woven accents crafted by hand. Pebble leather back panel featuring embossed signature KOFF.

Pillow in Copper

*Dimensions: 15"L x 12"W x 4"H* 

Material: Leather

Care: Wipe clean by dampening a soft white cloth with water.

Designed by Robert Rokoff

In-stock items will be shipped via ground shipping within 8-10 business days of placing your order. Where available for pre-order items may take 6-8 weeks to ship. Learn about our Shipping Policy. This item is subject to Return Exclusions please see our Return Policy.