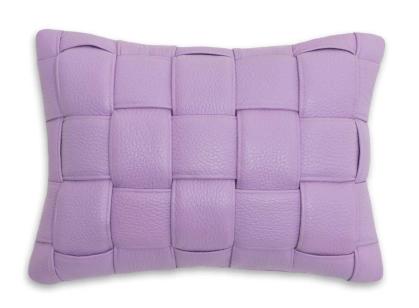

## Mini Woven Leather Accent Pillow - Lilac

sku: KOFF-MINI-LILAC

Monochrome moment or bold moment. Effortlessly chic. Add a luxurious leather accent pillow to your foyer, guest bedroom, or study with the Koff Woven Leather Accent Pillow. Covered from front to back with buttery soft pebble leather in breathtakingly rich colors. Woven accents crafted by hand. Pebble leather back panel featuring embossed signature KOFF.

Pillow in Lilac

Dimensions: 11"L x 8"W x 4"H

Material: Leather

Care: Wipe clean by dampening a soft white cloth with water.

Designed by Robert Rokoff

In-stock items will be shipped via ground shipping within 8-10 business days of placing your order. Where available for pre-order items may take 6-8 weeks to ship. Learn about our Shipping Policy. This item is subject to Return Exclusions please see our Return Policy.