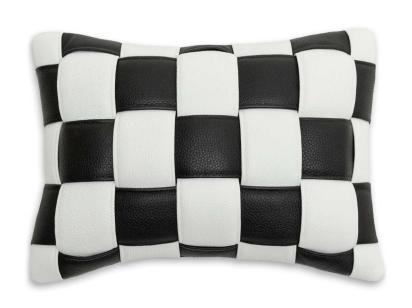

## Mini Woven Leather Accent Pillow - Black & White

sku: KOFF-MINI-BLACK / WHITE

Monochrome moment or bold moment. Effortlessly chic. Add a luxurious leather accent pillow to your foyer, guest bedroom, or study with the Koff Woven Leather Accent Pillow. Covered from front to back with buttery soft pebble leather in breathtakingly rich colors. Woven accents crafted by hand. Pebble leather back panel featuring embossed signature KOFF.

Pillow in Black & White

Dimensions: 11"L x 8"W x 4"H

Material: Leather

Care: Wipe clean by dampening a soft white cloth with water.

Designed by Robert Rokoff

In-stock items will be shipped via ground shipping within 8-10 business days of placing your order. Where available for pre-order items may take 6-8 weeks to ship. Learn about our Shipping Policy. This item is subject to Return Exclusions please see our Return Policy.