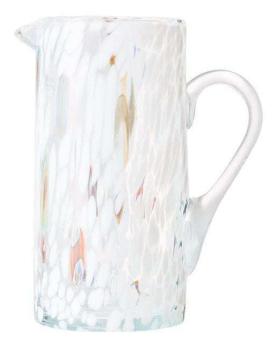

## Gala Pitcher in White

sku: DW2211241WHT

Inspired by Italy's famed Murano Glass the Gala glasses feature a feast of colors. The unique creation process incorporates specks of colorful glass to create true works of art. The stemless nature of these styles are perfect for mixing and matching with your favorite styles. Pitcher in White Dimensions: 6" x 4" x 8.5" Material: 100% Glass Care: Hand wash only. Imported In stock items will be shipped via ground shipping within 8-14 business days of placing your order. When out of stock, pre-ordered items may take up to 12 weeks to ship. Learn about our Shipping Policy. This item is subject to Return Exclusions please see our Return Policy. In stock: 72