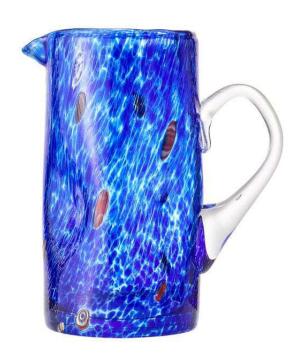

## Gala Pitcher in Blue

sku: DW2211241BLU

Inspired by Italy's famed Murano Glass the Gala glasses feature a feast of colors. The unique creation process incorporates specks of colorful glass to create true works of art. The stemless nature of these styles are perfect for mixing and matching with your favorite styles.

Pitcher in Blue

Dimensions: 6" x 4" x 8.5" Material: 100% Glass Care: Hand wash only.

*Imported* 

In stock items will be shipped via ground shipping within 8-14 business days of placing your order. When out of stock, pre-ordered items may take up to 12 weeks to ship. Learn about our Shipping Policy. This item is subject to Return Exclusions please see our Return Policy.