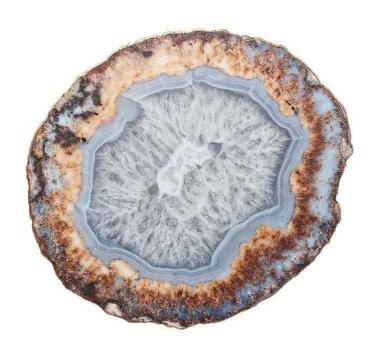

## Strata Placemat in Beige & Taupe & Gray - Set of 4

sku: PM1223025BGTGY

The Strata Placemat is inspired by the striking bands created by distinct layers of sedimentary rock found in the earth's crust. The organic shape of the Strata Placemat and the free-flowing bands of golds mixed with blue-gray tones mimic the naturally occurring striations. This acrylic placemat is easy to wipe clean and features a cork backing.