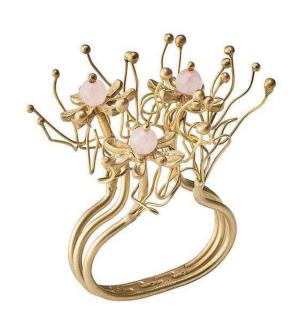

## Flora Napkin Ring in Blush & Gold - Set of 4

sku: NR1223004BLUGD

The brass Flora Napkin Ring has an organic yet refined oceanic feel. The hand-made brass napkin ring features rose quartz details growing and reaching from the base, like a plant. Due to the handmade nature, each piece will vary slightly.

Napkin Ring in Blush/Gold

*Dimensions: 3.5"L x 2"W x 3.5"H* 

Material: 80% Brass, 20% Rose Quartz Stone

Care: Wipe clean with a damp cloth.

Imported

In stock items will be shipped via ground shipping within 8-14 business days of placing your order. When out of stock, pre-ordered items may take up to 12 weeks to ship. Learn about our Shipping Policy. This item is subject to Return Exclusions please see our Return Policy.