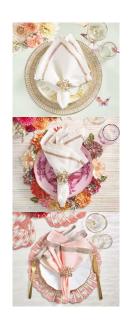

## Flora Napkin Ring in Blush & Gold - Set of 4

sku: NR1223004BLUGD

The brass Flora Napkin Ring has an organic yet refined oceanic feel. The hand-made brass napkin ring features rose quartz details growing and reaching from the base, like a plant. Due to the handmade nature, each piece will vary slightly.

Napkin Ring in Blush/Gold

*Dimensions: 3.5"L x 2"W x 3.5"H* 

Material: 80% Brass, 20% Rose Quartz Stone

Care: Wipe clean with a damp cloth.

Imported

In stock items will be shipped via ground shipping within 8-14 business days of placing your order. When out of stock, pre-ordered items may take up to 12 weeks to ship. Learn about our Shipping Policy. This item is subject to Return Exclusions please see our Return Policy.