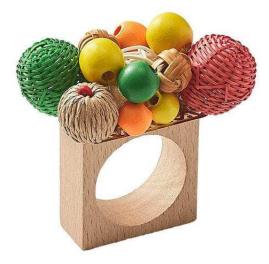

## Java Napkin Ring in Natural & Yellow & Green - Set of 4

sku: NR1214080NYLGR

The textured Java Napkin Ring features mini woven baskets in natural materials and vibrant colors displayed in a cluster atop a wooden base. Seven different types of rattan and wooden beads are polished, painted or woven by hand to create the bead-like baubles on this festive napkin ring. This exceptional napkin ring is hand-made using naturally occurring materials, variations are to be expected. Napkin Ring in Natural/Yellow/Green