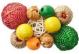

## Java Napkin Ring in Natural & Yellow & Green - Set of 4

sku: NR1214080NYLGR

The textured Java Napkin Ring features mini woven baskets in natural materials and vibrant colors displayed in a cluster atop a wooden base. Seven different types of rattan and wooden beads are polished, painted or woven by hand to create the bead-like baubles on this festive napkin ring. This exceptional napkin ring is hand-made using naturally occurring materials, variations are to be expected. Napkin Ring in Natural/Yellow/Green