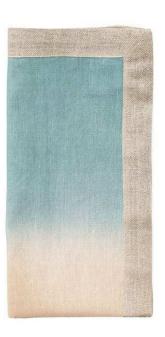

## Dip Dye Napkin in Natural & Seafoam - Set of 4

sku: NA1159061NATSF

The Linen Dip Dye Napkin features an ombre gradation from a natural taupe to seafoam, adding a subtle elegance to the refined linen napkin. This gorgeous rich color combination complements any festive table. These linen napkins are hand-dipped and dyed and accented with a luxurious metallic foil border.