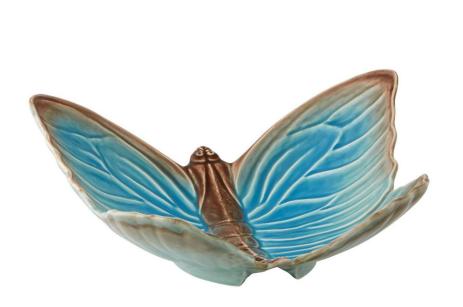

## Cloudy Butterflies By Cláudia Schiffer 16" Fruit Bowl

sku: 65027315

A world reference in fashion, Claudia Schiffer has allied her appreciation of the English countryside with butterflies in the style of Bordallo Pinheiro, creating pieces of great sensibility and elegance. Combining a personal vision with decorative naturalism, while pursuing the functional purpose, Claudia Schiffer has created a series of pieces that stand out for their artistic hand-painting, whose character tends more toward the abstract.

Fruit Bowl

Dimensions: 13"L x 16 1/7"W x 13"H

Material: Earthenware

Care: Handwash recommended

Made in Portugal

In stock items will be shipped via ground shipping within 5-10 business days of placing your order. When out of stock, pre-ordered items may take up to 8 weeks to ship. Learn about our Shipping Policy. This item is subject to Return Exclusions please see our Return Policy.