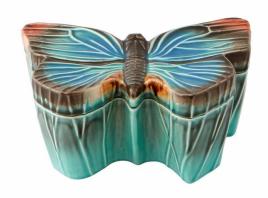

## Cloudy Butterflies By Cláudia Schiffer Box

sku: 65027316

A world reference in fashion, Claudia Schiffer has allied her appreciation of the English countryside with butterflies in the style of Bordallo Pinheiro, creating pieces of great sensibility and elegance. Combining a personal vision with decorative naturalism, while pursuing the functional purpose, Claudia Schiffer has created a series of pieces that stand out for their artistic hand-painting, whose character tends more toward the abstract.

Box

Dimensions: 6 3/7"L x 9 4/9"W x 6 3/7"H

Material: Earthenware

Care: Handwash recommended

Made in Portugal

In stock items will be shipped via ground shipping within 5-10 business days of placing your order. When out of stock, pre-ordered items may take up to 8 weeks to ship. Learn about our Shipping Policy. This item is subject to Return Exclusions please see our Return Policy.