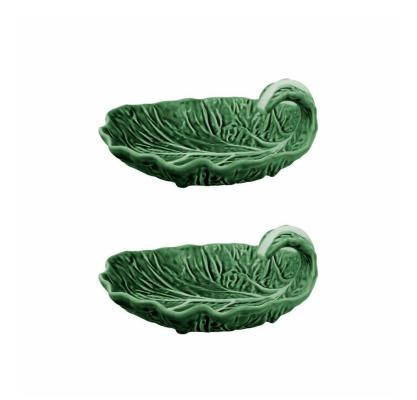

## Cabbage 7" Leaf Salad Bowl with Curvature, Set of 2 - Green

sku: 65025387

Cabbage, in its rough and flat form, could be used as a metaphor for Portugal's rustic ways, which Bordallo had so many times caricatured. This was a clever way to honor it, placing it on the bourgeois' tables, where another way it had not been invited.

Salad Bowl

Dimensions: 7 2/7"L x 6 2/3"W x 7 2/7"H

Material: Earthenware

Care: Dishwasher safe and microwave safe. Not suitable for traditional oven. Not resistant to abrupt

thermal shock. Made in Portugal