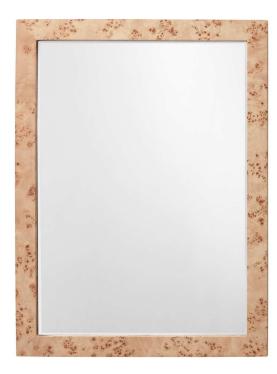

## **Chandler Rectangle Wall Mirror - Natural Burl Wood**

sku: 6CHAN-RECTNA

The classic lines of the Chandler wall mirror make it an easy addition to any room of the home. The burnished beauty of its burl wood veneer frame makes it a spectacular one. They are available in charcoal or natural burl finish, and can be hang horizontally or vertically to suit. *Wall Mirror in Natural Burl Wood* 

Dimensions: 1.25"L x 25"W x 33"H

Material: Wood

*Care: Avoid using paper towels for cleaning mirrors and mirror glass surfaces, as these can leave unsightly lint behind. Don't use abrasives or cleaners containing ammonia or acid, since such products can destroy the silver backing and edges of your mirror.* 