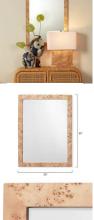

## **Chandler Rectangle Wall Mirror - Natural Burl Wood**

sku: 6CHAN-RECTNA

The classic lines of the Chandler wall mirror make it an easy addition to any room of the home. The burnished beauty of its burl wood veneer frame makes it a spectacular one. They are available in charcoal or natural burl finish, and can be hang horizontally or vertically to suit. *Wall Mirror in Natural Burl Wood* 

Dimensions: 1.25"L x 25"W x 33"H

Material: Wood

*Care: Avoid using paper towels for cleaning mirrors and mirror glass surfaces, as these can leave unsightly lint behind. Don't use abrasives or cleaners containing ammonia or acid, since such products can destroy the silver backing and edges of your mirror.* 