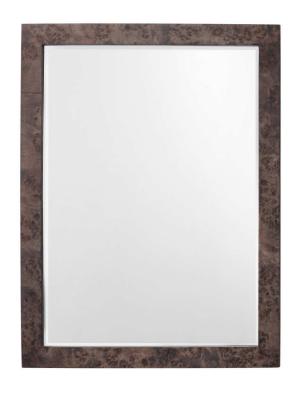

## Chandler Rectangle Wall Mirror - Charcoal Burl Wood

sku: 6CHAN-RECTCH

The classic lines of the Chandler wall mirror make it an easy addition to any room of the home. The burnished beauty of its burl wood veneer frame makes it a spectacular one. They are available in charcoal or natural burl finish, and can be hang horizontally or vertically to suit.

Wall Mirror in Charcoal Burl Wood Dimensions: 1.25"L x 25"W x 33"H

Material: Wood

Care: Avoid using paper towels for cleaning mirrors and mirror glass surfaces, as these can leave unsightly lint behind. Don't use abrasives or cleaners containing ammonia or acid, since such products can destroy the silver backing and edges of your mirror.