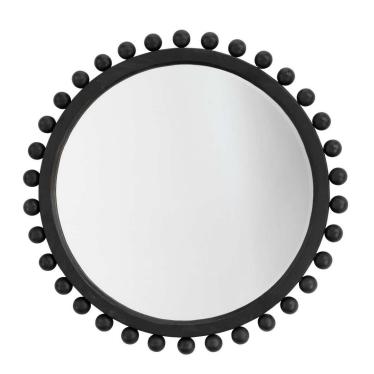

## Brighton Wall Mirror - Dark Charcoal Stained Wood

sku: LS6BRIGCHAR

This hand-carved wood wall mirror is ornamented with nearly three dozen small wood balls. The sweet yet sophisticated spherical accents are finished in a deep, dark charcoal black, as is the frame of the mirror, adding a touch of drama and danger to it's playful lines.

Wall Mirror in Dark Charcoal Stained Wood

Dimensions: 2"L x 34.75"W x 34.75"H

Material: Wood

Care: Avoid using paper towels for cleaning mirrors and mirror glass surfaces, as these can leave unsightly lint behind. Don't use abrasives or cleaners containing ammonia or acid, since such products can destroy the silver backing and edges of your mirror.