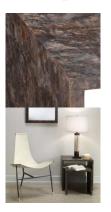

## Bedford Nesting Tables (Set of 2) - Charcoal Burl Wood

sku: 20BEDF-NECH

This collection of furniture pieces in burl wood veneer elevates the simple, sophisticated lines of a Parsons silhouette with the natural, organic pattern of burl wood. Finished in a soft grey stain, this set of two nesting tables adds a subtle elegance to any space.

Nesting Table in Charcoal Burl Wood Dimensions: 20"L x 22"W x 21.5"H

Material: Wood

Care: Use damp cloth to wipe clean.

Imported

In stock items will be shipped via ground shipping within 3-10 business days of placing your order. When out of stock, pre-ordered items may take up to 6 weeks to ship. Learn about our Shipping Policy. This item is subject to Return Exclusions please see our Return Policy.