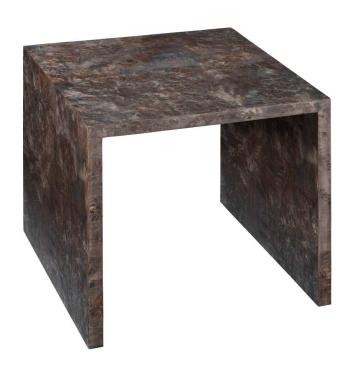

## Bedford Nesting Tables (Set of 2) - Charcoal Burl Wood

sku: 20BEDF-NECH

This collection of furniture pieces in burl wood veneer elevates the simple, sophisticated lines of a Parsons silhouette with the natural, organic pattern of burl wood. Finished in a soft grey stain, this set of two nesting tables adds a subtle elegance to any space.

Nesting Table in Charcoal Burl Wood Dimensions: 20"L x 22"W x 21.5"H

Material: Wood

Care: Use damp cloth to wipe clean.

Imported

In stock items will be shipped via ground shipping within 3-10 business days of placing your order. When out of stock, pre-ordered items may take up to 6 weeks to ship. Learn about our Shipping Policy. This item is subject to Return Exclusions please see our Return Policy.