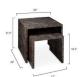

## Bedford Nesting Tables (Set of 2) - Charcoal Burl Wood

sku: 20BEDF-NECH

This collection of furniture pieces in burl wood veneer elevates the simple, sophisticated lines of a Parsons silhouette with the natural, organic pattern of burl wood. Finished in a soft grey stain, this set of two nesting tables adds a subtle elegance to any space.

Nesting Table in Charcoal Burl Wood Dimensions: 20"L x 22"W x 21.5"H

Material: Wood

Care: Use damp cloth to wipe clean.

Imported

In stock items will be shipped via ground shipping within 3-10 business days of placing your order. When out of stock, pre-ordered items may take up to 6 weeks to ship. Learn about our Shipping Policy. This item is subject to Return Exclusions please see our Return Policy.