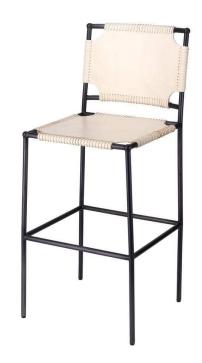

## Asher Barstool - Off-White Leather & Black Metal

sku: 20ASHE-BSOW

The softness of buttery off-white leather is paired with the strength of a black steel frame in these contemporary stools. Available in counter or bar heights, they are an ideal fit for decors from industrial to coastal. Natural color variation will occur in leather Metal finish may vary.

Bar Stool in Off-White Leather & Black Metal

Dimensions: 17"L x 17"W x 42"H

Material: Leather

Care: Use damp cloth on wood, metal, marble, or glass to wipe clean. For fabric use only approved spot cleaners.