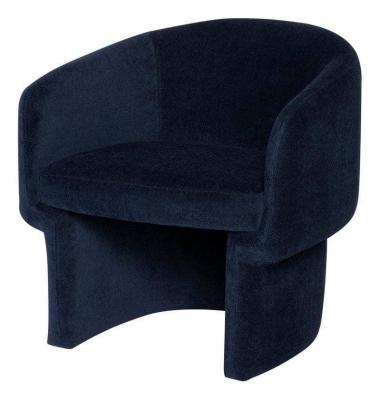

## **Clementine Occasional Chair - Twilight**

sku: HGSN303

With a gently curved back and organic appeal, the Clementine occasional chair brings a softer edge to your sitting room. The resurgence of shapely sofas, which date back to popular design references of the 50s and 60s, feel fresh, intimate, and modern. Embrace the rounded back and create a cozy sense of comfort in your living room. Occasional Chair in Twilight

Dimensions: 27.5"L x 28"W x 27.5"H

Material: Fabric, Nylon

*Care: Use damp cloth on wood, metal, marble, or glass to wipe clean. For fabric use only approved spot cleaners.* 

Imported

In stock items will be shipped via ground shipping within 3-10 business days of placing your order. When out of stock, pre-ordered items may take up to 6 weeks to ship. Learn about our Shipping Policy. This item is subject to Return Exclusions please see our Return Policy. In stock: 27