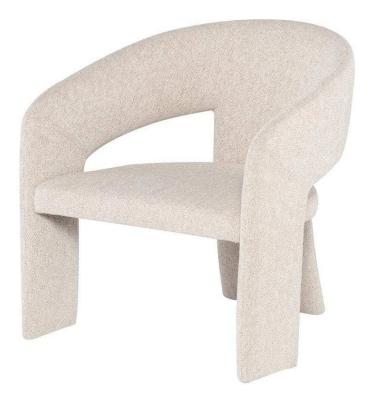

## Anise Occasional Chair - Shell

sku: HGSN237

The Anise Occasional Chair evokes a graceful air of whimsical ease. Wrapped in plush fabrics, the chairÆs seamless three legs form the base of its unique silhouette, while its curved frame creates a soft,organic feeling. Add elevated ease to your sitting room or den with this cozy, contemporary design.áá

Occasional Chair in Shell

Dimensions: 26.8"L x 25.3"W x 28.5"H

Material: Fabric, Polyester

*Care: Use damp cloth on wood, metal, marble, or glass to wipe clean. For fabric use only approved spot cleaners.* 