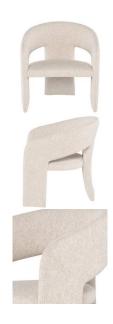

## Anise Occasional Chair - Shell

sku: HGSN237

The Anise Occasional Chair evokes a graceful air of whimsical ease. Wrapped in plush fabrics, the chairÆs seamless three legs form the base of its unique silhouette, while its curved frame creates a soft,organic feeling. Add elevated ease to your sitting room or den with this cozy, contemporary design.áá

Occasional Chair in Shell

Dimensions: 26.8"L x 25.3"W x 28.5"H

Material: Fabric, Polyester

*Care: Use damp cloth on wood, metal, marble, or glass to wipe clean. For fabric use only approved spot cleaners.* 