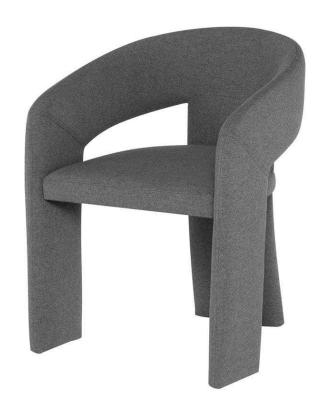

## Anise Dining Chair - Shale Grey

sku: HGSN233

The Anise Dining Chair evokes a graceful air of whimsical ease. Wrapped in plush fabrics, the chairÆs seamless three legs form the base of its unique silhouette, while its curved frame creates a soft,organic feeling. Add elevated ease to your sitting room or den with this cozy, contemporary design.áá Dining Chair in Shale Grey