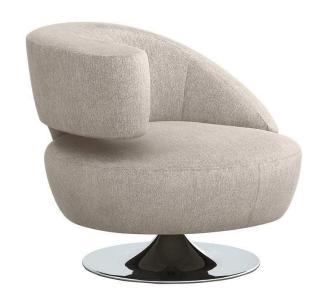

## Isabella Swivel Chair - Bungalow

sku: 198021-2

At once sophisticated and playful, the curvy Isabella Swivel Chair features Made in the USA craftsmanship paired with an array of sumptuous fabrics.

Swivel Chair in Bungalow