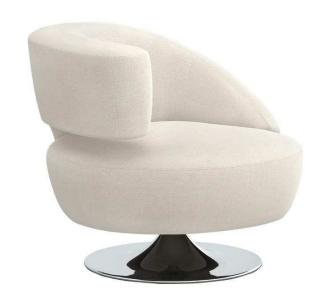

## Isabella Swivel Chair - Pearl

sku: 198021-1

At once sophisticated and playful, the curvy Isabella Swivel Chair features Made in the USA craftsmanship paired with an array of sumptuous fabrics.

Swivel Chair in Pearl