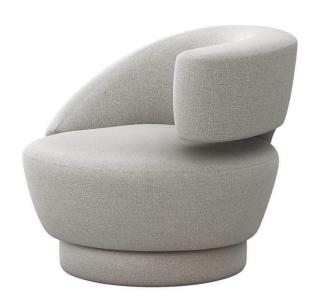

## Arabella Right Swivel Chair - Pure Grey

sku: 198018-6

At once sophisticated and playful, the curvy Arabella Swivel Chair features Made in the USA craftsmanship paired with an array of sumptuous fabrics.

Swivel Chair in Pure Grey

Dimensions: 35"L x 35"W x 30"H

Material: Faux Linen

Care: The information provided is not about restoring or repairing furniture and home décor, but about caring for and preventing damage to them. Use common sense and care when handling your items. Use coasters to prevent water damage and finish discoloration. Place trivets under hot serve ware to avoid heat damage and discoloration. Make sure your trivets and coasters have felt bottoms to protect against scratching. Use paper towels or a clean cloth/ towel to mop up spills, a damp sponge can simply spread them. Avoid prolonged exposure to moisture and drastic changes in humidity that can cause expansion and contraction of materials weakening joints and connections between mixed materials. Minimize exposure to direct UV light to avoid discoloration and bleaching.