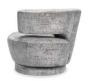

## Arabella Swivel Chair - Feather

sku: 198018-4

At once sophisticated and playful, the curvy Arabella Swivel Chair features Made in the USA craftsmanship paired with an array of sumptuous fabrics. Swivel Chair in Feather *Dimensions: 35"L x 35"W x 30"H* Material: Heathered Chenille Care: The information provided is not about restoring or repairing furniture and home décor, but about caring for and preventing damage to them. Use common sense and care when handling your items. Use coasters to prevent water damage and finish discoloration. Place trivets under hot serve ware to avoid heat damage and discoloration. Make sure your trivets and coasters have felt bottoms to protect against scratching. Use paper towels or a clean cloth/ towel to mop up spills, a damp sponge can simply spread them. Avoid prolonged exposure to moisture and drastic changes in humidity that can cause expansion and contraction of materials weakening joints and connections between mixed materials. Minimize exposure to direct UV light to avoid discoloration and bleaching. Designed in the U.S.A Both Commercial and Residential Use In stock: 6