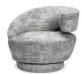

## Arabella Swivel Chair - Feather

sku: 198018-4

At once sophisticated and playful, the curvy Arabella Swivel Chair features Made in the USA craftsmanship paired with an array of sumptuous fabrics. Swivel Chair in Feather *Dimensions: 35"L x 35"W x 30"H* Material: Heathered Chenille Care: The information provided is not about restoring or repairing furniture and home décor, but about caring for and preventing damage to them. Use common sense and care when handling your items. Use coasters to prevent water damage and finish discoloration. Place trivets under hot serve ware to avoid heat damage and discoloration. Make sure your trivets and coasters have felt bottoms to protect against scratching. Use paper towels or a clean cloth/ towel to mop up spills, a damp sponge can simply spread them. Avoid prolonged exposure to moisture and drastic changes in humidity that can cause expansion and contraction of materials weakening joints and connections between mixed materials. Minimize exposure to direct UV light to avoid discoloration and bleaching. Designed in the U.S.A Both Commercial and Residential Use In stock: 6