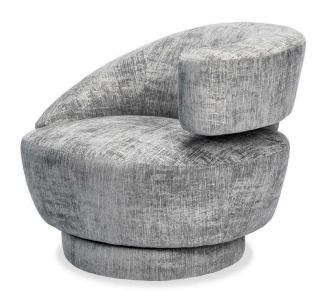

## Arabella Swivel Chair - Feather

sku: 198018-4

At once sophisticated and playful, the curvy Arabella Swivel Chair features Made in the USA craftsmanship paired with an array of sumptuous fabrics. Swivel Chair in Feather *Dimensions: 35"L x 35"W x 30"H* Material: Heathered Chenille Care: The information provided is not about restoring or repairing furniture and home décor, but about caring for and preventing damage to them. Use common sense and care when handling your items. Use coasters to prevent water damage and finish discoloration. Place trivets under hot serve ware to avoid heat damage and discoloration. Make sure your trivets and coasters have felt bottoms to protect against scratching. Use paper towels or a clean cloth/ towel to mop up spills, a damp sponge can simply spread them. Avoid prolonged exposure to moisture and drastic changes in humidity that can cause expansion and contraction of materials weakening joints and connections between mixed materials. Minimize exposure to direct UV light to avoid discoloration and bleaching. Designed in the U.S.A Both Commercial and Residential Use In stock: 6