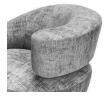

## Arabella Swivel Chair - Feather

sku: 198018-4

At once sophisticated and playful, the curvy Arabella Swivel Chair features Made in the USA craftsmanship paired with an array of sumptuous fabrics. Swivel Chair in Feather *Dimensions: 35"L x 35"W x 30"H* Material: Heathered Chenille Care: The information provided is not about restoring or repairing furniture and home décor, but about caring for and preventing damage to them. Use common sense and care when handling your items. Use coasters to prevent water damage and finish discoloration. Place trivets under hot serve ware to avoid heat damage and discoloration. Make sure your trivets and coasters have felt bottoms to protect against scratching. Use paper towels or a clean cloth/ towel to mop up spills, a damp sponge can simply spread them. Avoid prolonged exposure to moisture and drastic changes in humidity that can cause expansion and contraction of materials weakening joints and connections between mixed materials. Minimize exposure to direct UV light to avoid discoloration and bleaching. Designed in the U.S.A Both Commercial and Residential Use In stock: 6