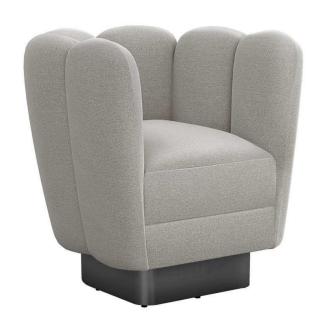

## Gallery Swivel Chair - Pure Grey

sku: 198017-6

Offered in a range of luxe fabrics, the plush Gallery Swivel Chair makes a glamorous, Art Deco-inspired statement.

Swivel Chair in Pure Grey

Dimensions: 29"L x 31"W x 33"H