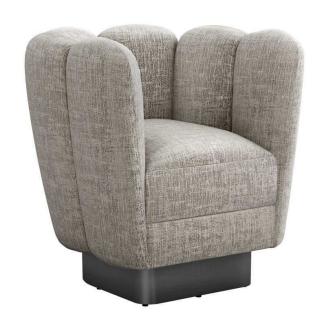

## Gallery Swivel Chair - Feather

sku: 198017-4

Offered in a range of luxe fabrics, the plush Gallery Swivel Chair makes a glamorous, Art Deco-inspired statement.

Swivel Chair in Feather

Dimensions: 29"L x 31"W x 33"H Material: Metal, Heathered Chenille