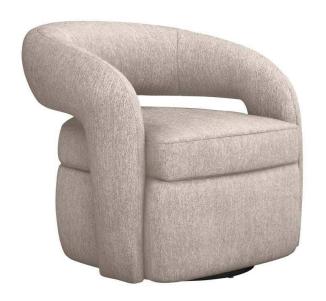

## Targa Swivel Chair - Bungalow

sku: 198016-2

With an Art Deco feel, but totally contemporary, the Targa Chair brings so much sophisticated style wherever it's placed.

Swivel Chair in Bungalow

Dimensions: 31"L x 32"W x 29"H