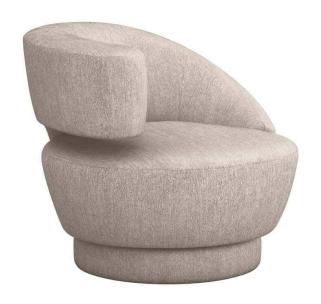

## Arabella Swivel Chair - Bungalow

sku: 198015-2

At once sophisticated and playful, the curvy Arabella Swivel Chair features Made in the USA craftsmanship paired with an array of sumptuous fabrics.

Swivel Chair in Bungalow