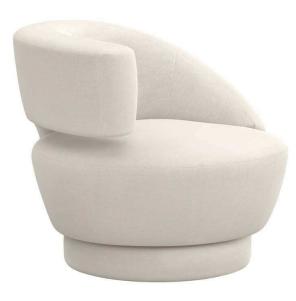

## Arabella Swivel Chair - Pearl

sku: 198015-1 At once sophisticated and playful, the curvy Arabella Swivel Chair features Made in the USA craftsmanship paired with an array of sumptuous fabrics. Swivel Chair in Pearl *Dimensions: 35"L x 35"W x 30"H* Material: Faux Linen Care: The information provided is not about restoring or repairing furniture and home décor, but about caring for and preventing damage to them. Use common sense and care when handling your items. Use coasters to prevent water damage and finish discoloration. Place trivets under hot serve ware to avoid heat damage and discoloration. Make sure your trivets and coasters have felt bottoms to protect against scratching. Use paper towels or a clean cloth/ towel to mop up spills, a damp sponge can simply spread them. Avoid prolonged exposure to moisture and drastic changes in humidity that can cause expansion and contraction of materials weakening joints and connections between mixed materials. Minimize exposure to direct UV light to avoid discoloration and bleaching. Designed in the U.S.A Both Commercial and Residential Use In stock: 6