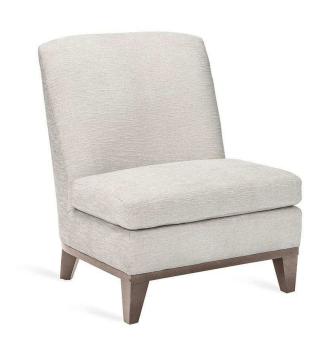

## Belinda Chair - Pearl

sku: 198014-1

A fresh take on a classic slipper chair, the Belinda Chair is a clean-lined, versatile piece that adds a bit of polish to any seating arrangement.

Chair in Pearl

Dimensions: 33"L x 30"W x 38.5"H