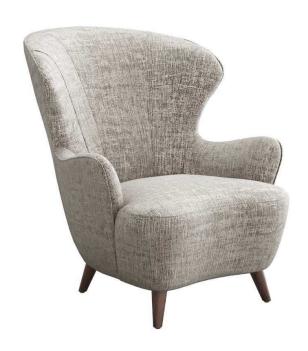

## Ollie Chair - Feather

sku: 198013-4

Bringing together comfort and easy style, the Ollie Chair offers a fresh twist on a classic wing chair.

Chair in Feather

Dimensions: 38"L x 33"W x 40"H Material: Wood, Heathered Chenille