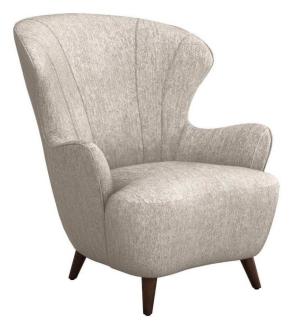

## Ollie Chair - Bungalow

sku: 198013-2 Bringing together comfort and easy style, the Ollie Chair offers a fresh twist on a classic wing chair. Chair in Bungalow *Dimensions: 38"L x 33"W x 40"H* Material: Wood, Luxe Chenille Care: The information provided is not about restoring or repairing furniture and home décor, but about caring for and preventing damage to them. Use common sense and care when handling your items. Use coasters to prevent water damage and finish discoloration. Place trivets under hot serve ware to avoid heat damage and discoloration. Make sure your trivets and coasters have felt bottoms to protect against scratching. Use paper towels or a clean cloth/ towel to mop up spills, a damp sponge can simply spread them. Avoid prolonged exposure to moisture and drastic changes in humidity that can cause expansion and contraction of materials weakening joints and connections between mixed materials. Minimize exposure to direct UV light to avoid discoloration and bleaching. Designed in the U.S.A Residential Use In stock: 6