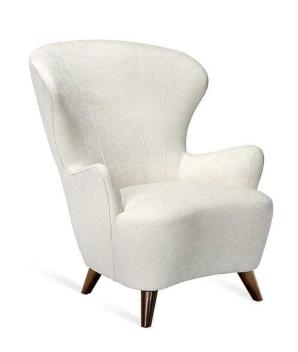

## Ollie Chair - Pearl

sku: 198013-1

Bringing together comfort and easy style, the Ollie Chair offers a fresh twist on a classic wing chair.

Chair in Pearl

Dimensions: 38"L x 33"W x 40"H Material: Wood, Faux Linen