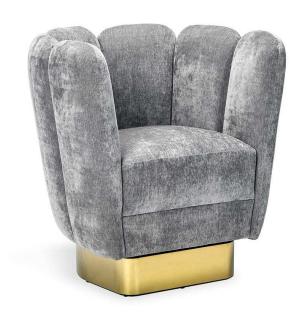

## Gallery Swivel Chair - Pure Grey

sku: 198010-6

Offered in a range of luxe fabrics, the plush Gallery Swivel Chair makes a glamorous, Art Deco-inspired statement.

Swivel Chair in Pure Grey

Dimensions: 29"L x 31"W x 33"H