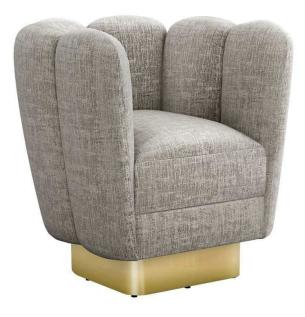

## **Gallery Swivel Chair - Feather**

sku: 198010-4 Offered in a range of luxe fabrics, the plush Gallery Swivel Chair makes a glamorous, Art Deco-inspired statement. Swivel Chair in Feather *Dimensions: 29"L x 31"W x 33"H* Material: Metal, Heathered Chenille Care: The information provided is not about restoring or repairing furniture and home décor, but about caring for and preventing damage to them. Use common sense and care when handling your items. Use coasters to prevent water damage and finish discoloration. Place trivets under hot serve ware to avoid heat damage and discoloration. Make sure your trivets and coasters have felt bottoms to protect against scratching. Use paper towels or a clean cloth/ towel to mop up spills, a damp sponge can simply spread them. Avoid prolonged exposure to moisture and drastic changes in humidity that can cause expansion and contraction of materials weakening joints and connections between mixed materials. Minimize exposure to direct UV light to avoid discoloration and bleaching. Designed in the U.S.A In stock: 6