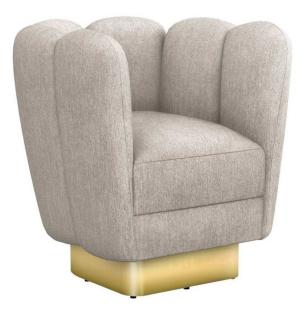

## **Gallery Swivel Chair - Bungalow**

sku: 198010-2 Offered in a range of luxe fabrics, the plush Gallery Swivel Chair makes a glamorous, Art Deco-inspired statement. Swivel Chair in Bungalow *Dimensions: 29"L x 31"W x 33"H* Material: Metal, Luxe Chenille Care: The information provided is not about restoring or repairing furniture and home décor, but about caring for and preventing damage to them. Use common sense and care when handling your items. Use coasters to prevent water damage and finish discoloration. Place trivets under hot serve ware to avoid heat damage and discoloration. Make sure your trivets and coasters have felt bottoms to protect against scratching. Use paper towels or a clean cloth/ towel to mop up spills, a damp sponge can simply spread them. Avoid prolonged exposure to moisture and drastic changes in humidity that can cause expansion and contraction of materials weakening joints and connections between mixed materials. Minimize exposure to direct UV light to avoid discoloration and bleaching. Designed in the U.S.A In stock: 6