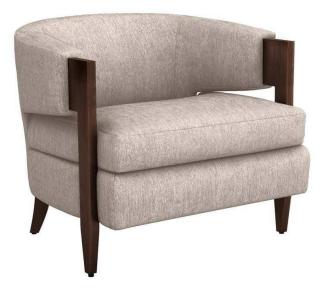

## Kelsey Chair - Bungalow

sku: 198004-2 A walnut frame adds natural warmth to the curved-back Kelsey Chair, offered in a range of plush, neutral fabrics. Chair in Bungalow *Dimensions: 35"L x 37"W x 30"H* Material: Wood, Luxe Chenille Care: The information provided is not about restoring or repairing furniture and home décor, but about caring for and preventing damage to them. Use common sense and care when handling your items. Use coasters to prevent water damage and finish discoloration. Place trivets under hot serve ware to avoid heat damage and discoloration. Make sure your trivets and coasters have felt bottoms to protect against scratching. Use paper towels or a clean cloth/ towel to mop up spills, a damp sponge can simply spread them. Avoid prolonged exposure to moisture and drastic changes in humidity that can cause expansion and contraction of materials weakening joints and connections between mixed materials. Minimize exposure to direct UV light to avoid discoloration and bleaching. Designed in the U.S.A Residential Use In stock: 6