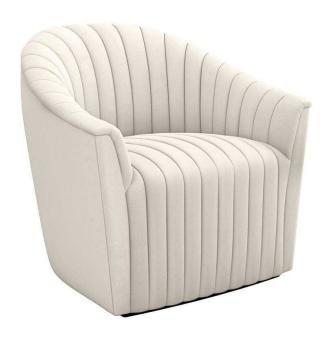

## Channel Swivel Chair - Pearl

sku: 198003-1

Art Deco-inspired and stunningly glamorous, the Channel Chair evokes swanky sophistication.

Swivel Chair in Pearl

Dimensions: 36"L x 34"W x 32"H

Material: Faux Linen