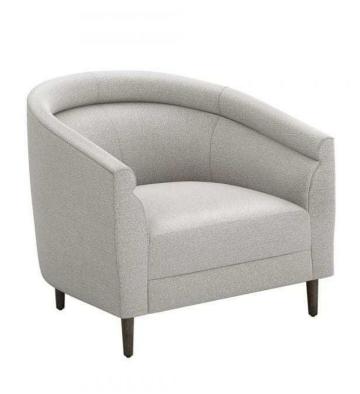

## Capri Chair - Pure Grey

sku: 198000-6

So inviting, the curved Capri Chair offers a cocoon of comfort mixed with luxurious, unbeatable style.

Chair in Pure Grey

Dimensions: 33"L x 35"W x 32"H Material: Wood, Faux Linen